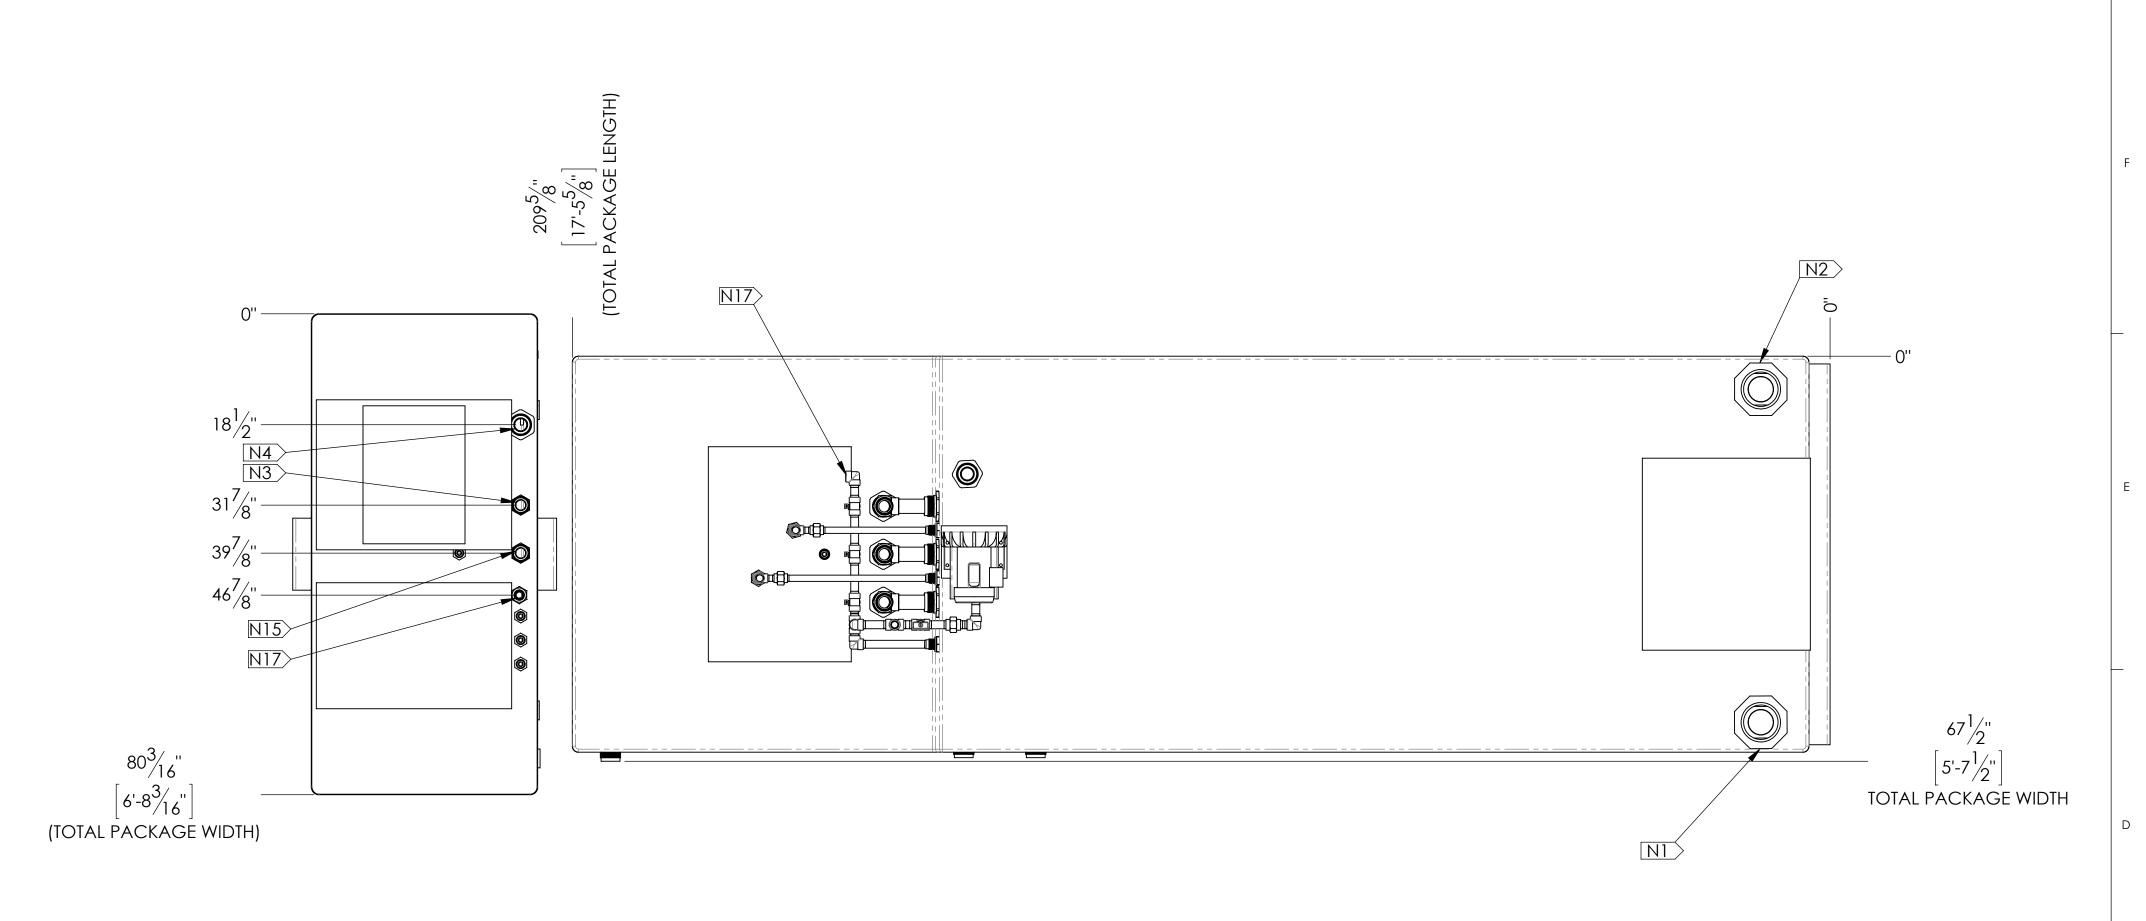

|      | CONNECTION POINTS                                        |
|------|----------------------------------------------------------|
| MARK | DESCRIPTION                                              |
| N1   | BLACKWATER INLET - 4" 150# FNPT                          |
| N2   | AERATION CHAMBER VENT - 3" 150# FNPT                     |
| N3   | CHLORINATION CHAMBER VENT - 1 1/2" 150# FNPT             |
| N4   | TREATED LIQUIDS PUMP DISCHARGE - 2" 150# FNPT            |
| N6   | AERATION CHAMBER DRAIN - 2" 150# FNPT                    |
| N7   | CLARIFICATION CHAMBER DRAIN - 2" 150# FNPT               |
| N8   | MEDIA CHAMBER DRAIN - 2" 150# FNPT                       |
| N9   | CHLORINATION CHAMBER DRAIN - 2" 150# FNPT                |
| N15  | MEDIA CHAMBER VENT - 1 1/2" 150# FNPT                    |
| N16  | AERATION CHAMBER/ MEDIA CHAMBER CROSSOVER - 2" 150# FNPT |
| N17  | MEDIA CHAMBER AIR AGRITATION CLEANOUT - 1" 150# FNPT     |