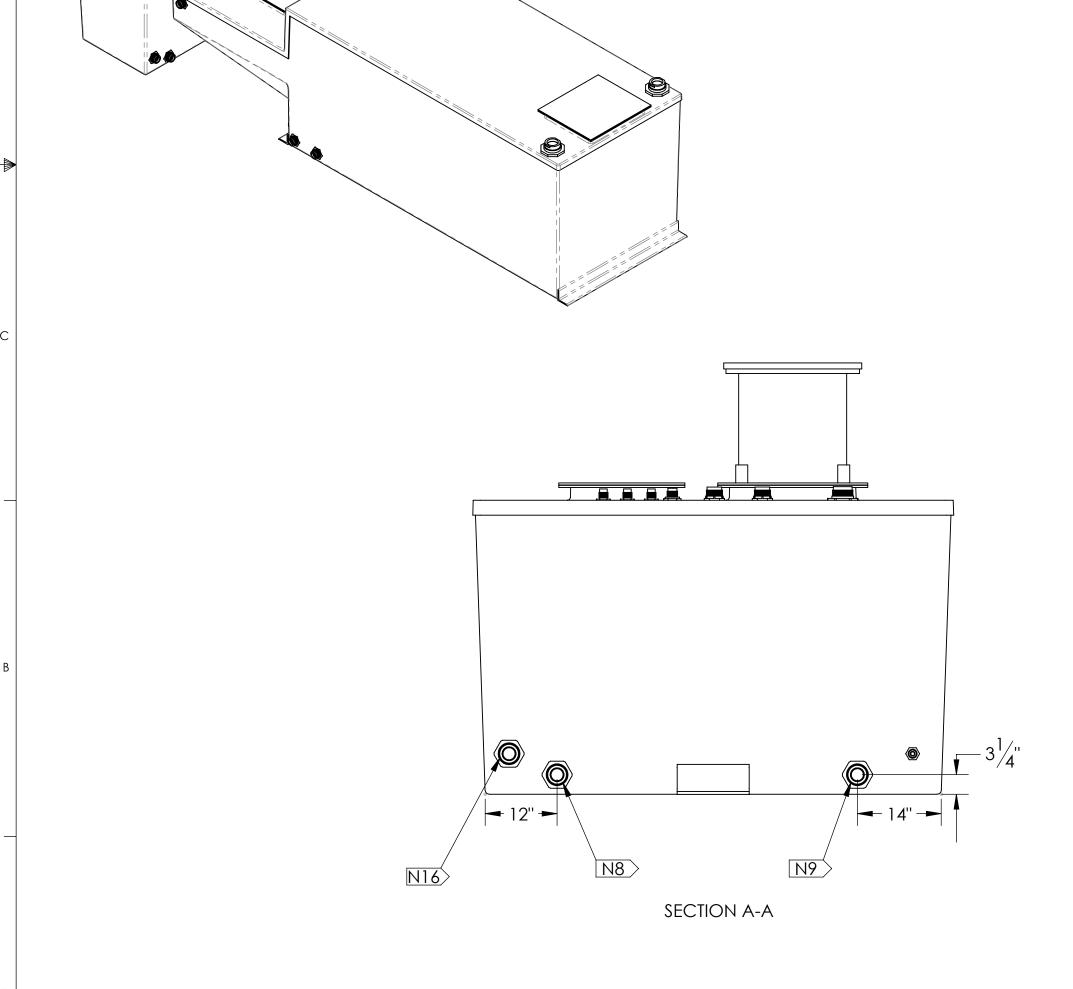

|      | CONNECTION POINTS                                        |
|------|----------------------------------------------------------|
| MARK | DESCRIPTION                                              |
| N1   | BLACKWATER INLET - 4" 150# FNPT                          |
| N2   | AERATION CHAMBER VENT - 3" 150# FNPT                     |
| N3   | CHLORINATION CHAMBER VENT - 1 1/2" 150# FNPT             |
| N4   | TREATED LIQUIDS PUMP DISCHARGE - 2" 150# FNPT            |
| N6   | AERATION CHAMBER DRAIN - 2" 150# FNPT                    |
| N7   | CLARIFICATION CHAMBER DRAIN - 2" 150# FNPT               |
| N8   | MEDIA CHAMBER DRAIN - 2" 150# FNPT                       |
| N9   | CHLORINATION CHAMBER DRAIN - 2" 150# FNPT                |
| N15  | MEDIA CHAMBER VENT - 1 1/2" 150# FNPT                    |
| N16  | AERATION CHAMBER/ MEDIA CHAMBER CROSSOVER - 2" 150# FNPT |
| N17  | MEDIA CHAMBER AIR AGRITATION CLEANOUT - 1" 150# FNPT     |