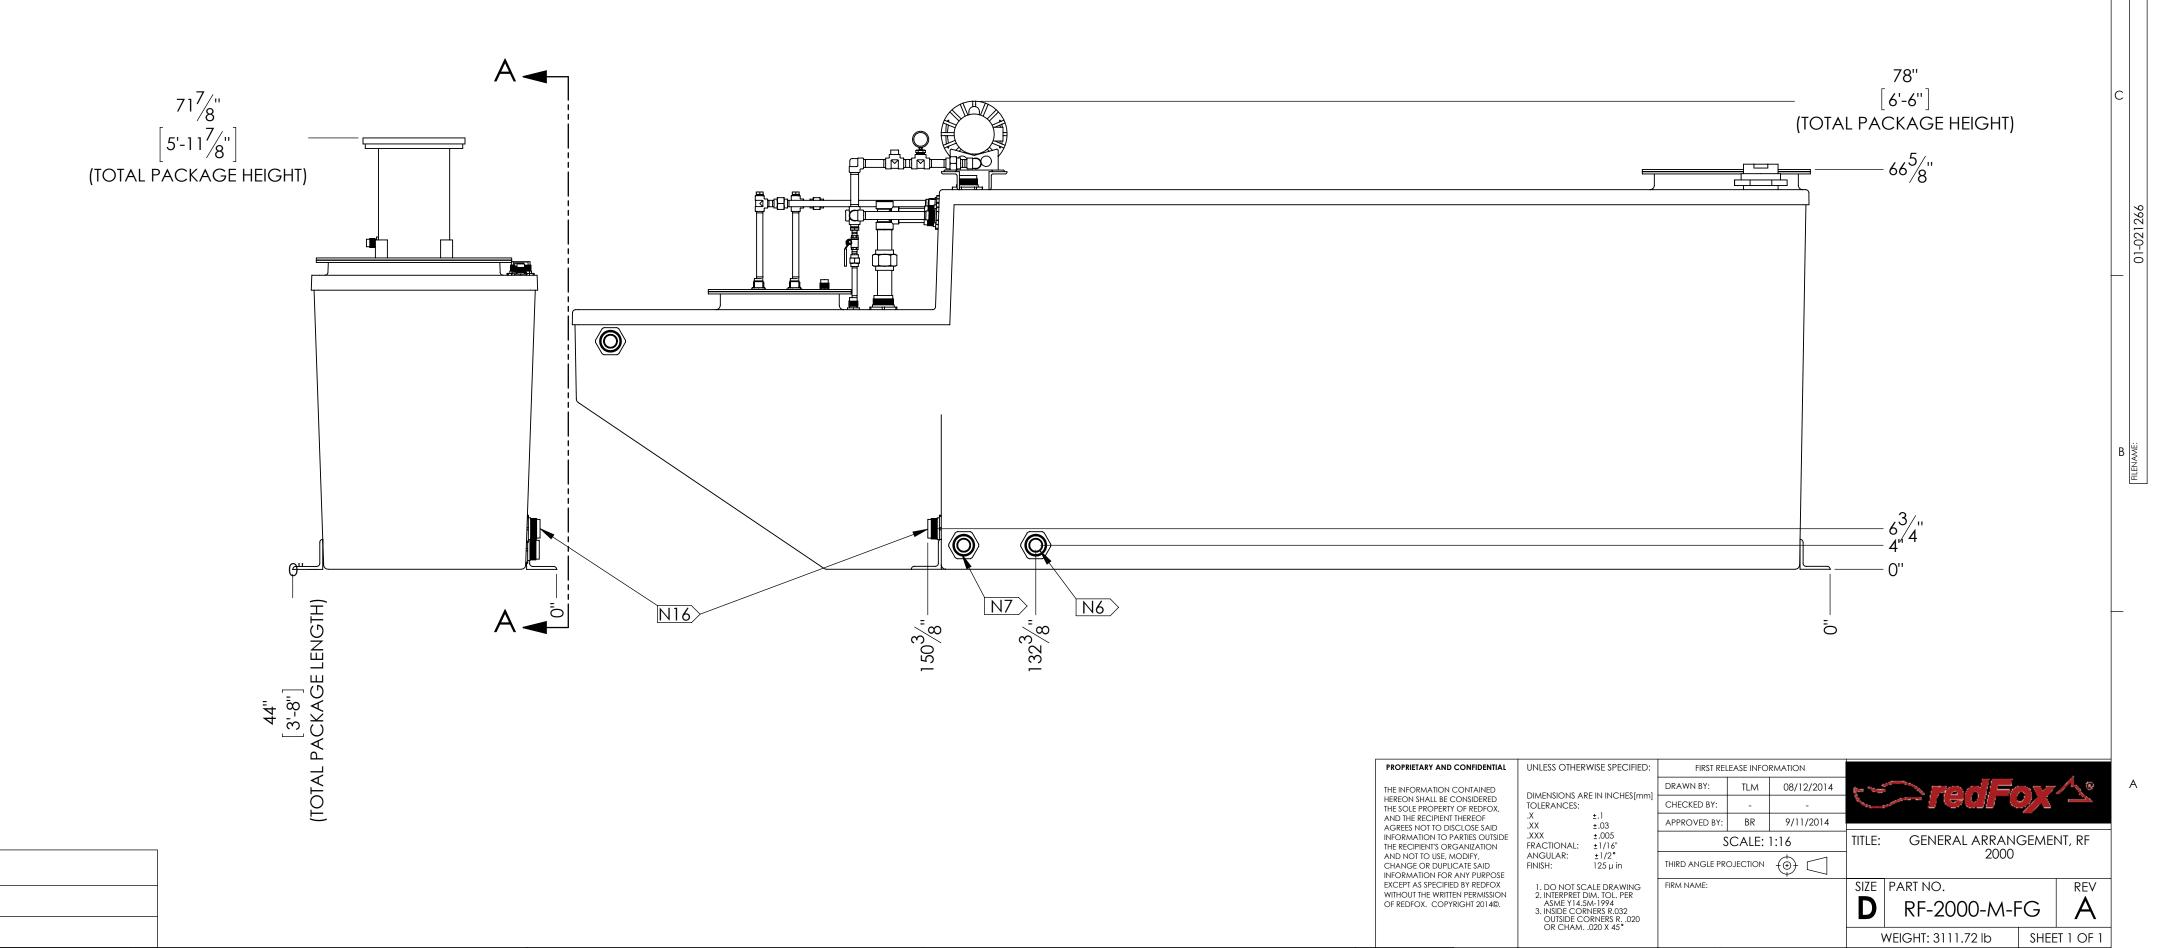

|      | CONNECTION POINTS                                        |
|------|----------------------------------------------------------|
| MARK | DESCRIPTION                                              |
| N1   | BLACKWATER INLET - 4" 150# FNPT                          |
| N2   | AERATION CHAMBER VENT - 3" 150# FNPT                     |
| N3   | CHLORINATION CHAMBER VENT - 1 1/2" 150# FNPT             |
| N4   | TREATED LIQUIDS PUMP DISCHARGE - 2" 150# FNPT            |
| N6   | AERATION CHAMBER DRAIN - 2" 150# FNPT                    |
| N7   | CLARIFICATION CHAMBER DRAIN - 2" 150# FNPT               |
| N8   | MEDIA CHAMBER DRAIN - 2" 150# FNPT                       |
| N9   | CHLORINATION CHAMBER DRAIN - 2" 150# FNPT                |
| N15  | MEDIA CHAMBER VENT - 1 1/2" 150# FNPT                    |
| N16  | AERATION CHAMBER/ MEDIA CHAMBER CROSSOVER - 2" 150# FNPT |
| N17  | MEDIA CHAMBER AIR AGRITATION CLEANOUT - 1" 150# FNPT     |