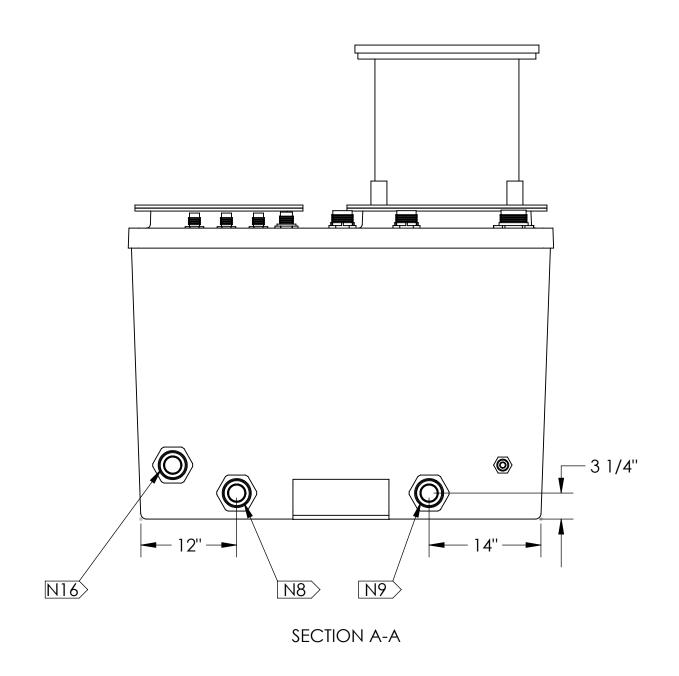

|      | 8 7                                                       |
|------|-----------------------------------------------------------|
|      | CONNECTION POINTS                                         |
| MARK | DESCRIPTION                                               |
| N1   | BLACKWATER INLET - 4'' 150# FNPT                          |
| N2   | AERATION CHAMBER VENT - 3'' 150# FNPT                     |
| N3   | CHLORINATION CHAMBER VENT - 1 1/2" 150# FNPT              |
| N4   | TREATED LIQUIDS PUMP DISCHARGE - 2" 150# FNPT             |
| N6   | AERATION CHAMBER DRAIN - 2'' 150# FNPT                    |
| N7   | CLARIFICATION CHAMBER DRAIN - 2" 150# FNPT                |
| N8   | MEDIA CHAMBER DRAIN - 2'' 150# FNPT                       |
| N9   | CHLORINATION CHAMBER DRAIN - 2" 150# FNPT                 |
| N15  | media chamber vent - 1 1/2'' 150# FNPT                    |
| N16  | AERATION CHAMBER/ MEDIA CHAMBER CROSSOVER - 2'' 150# FNPT |
| N17  | MEDIA CHAMBER AIR AGRITATION CLEANOUT - 1" 150# FNPT      |