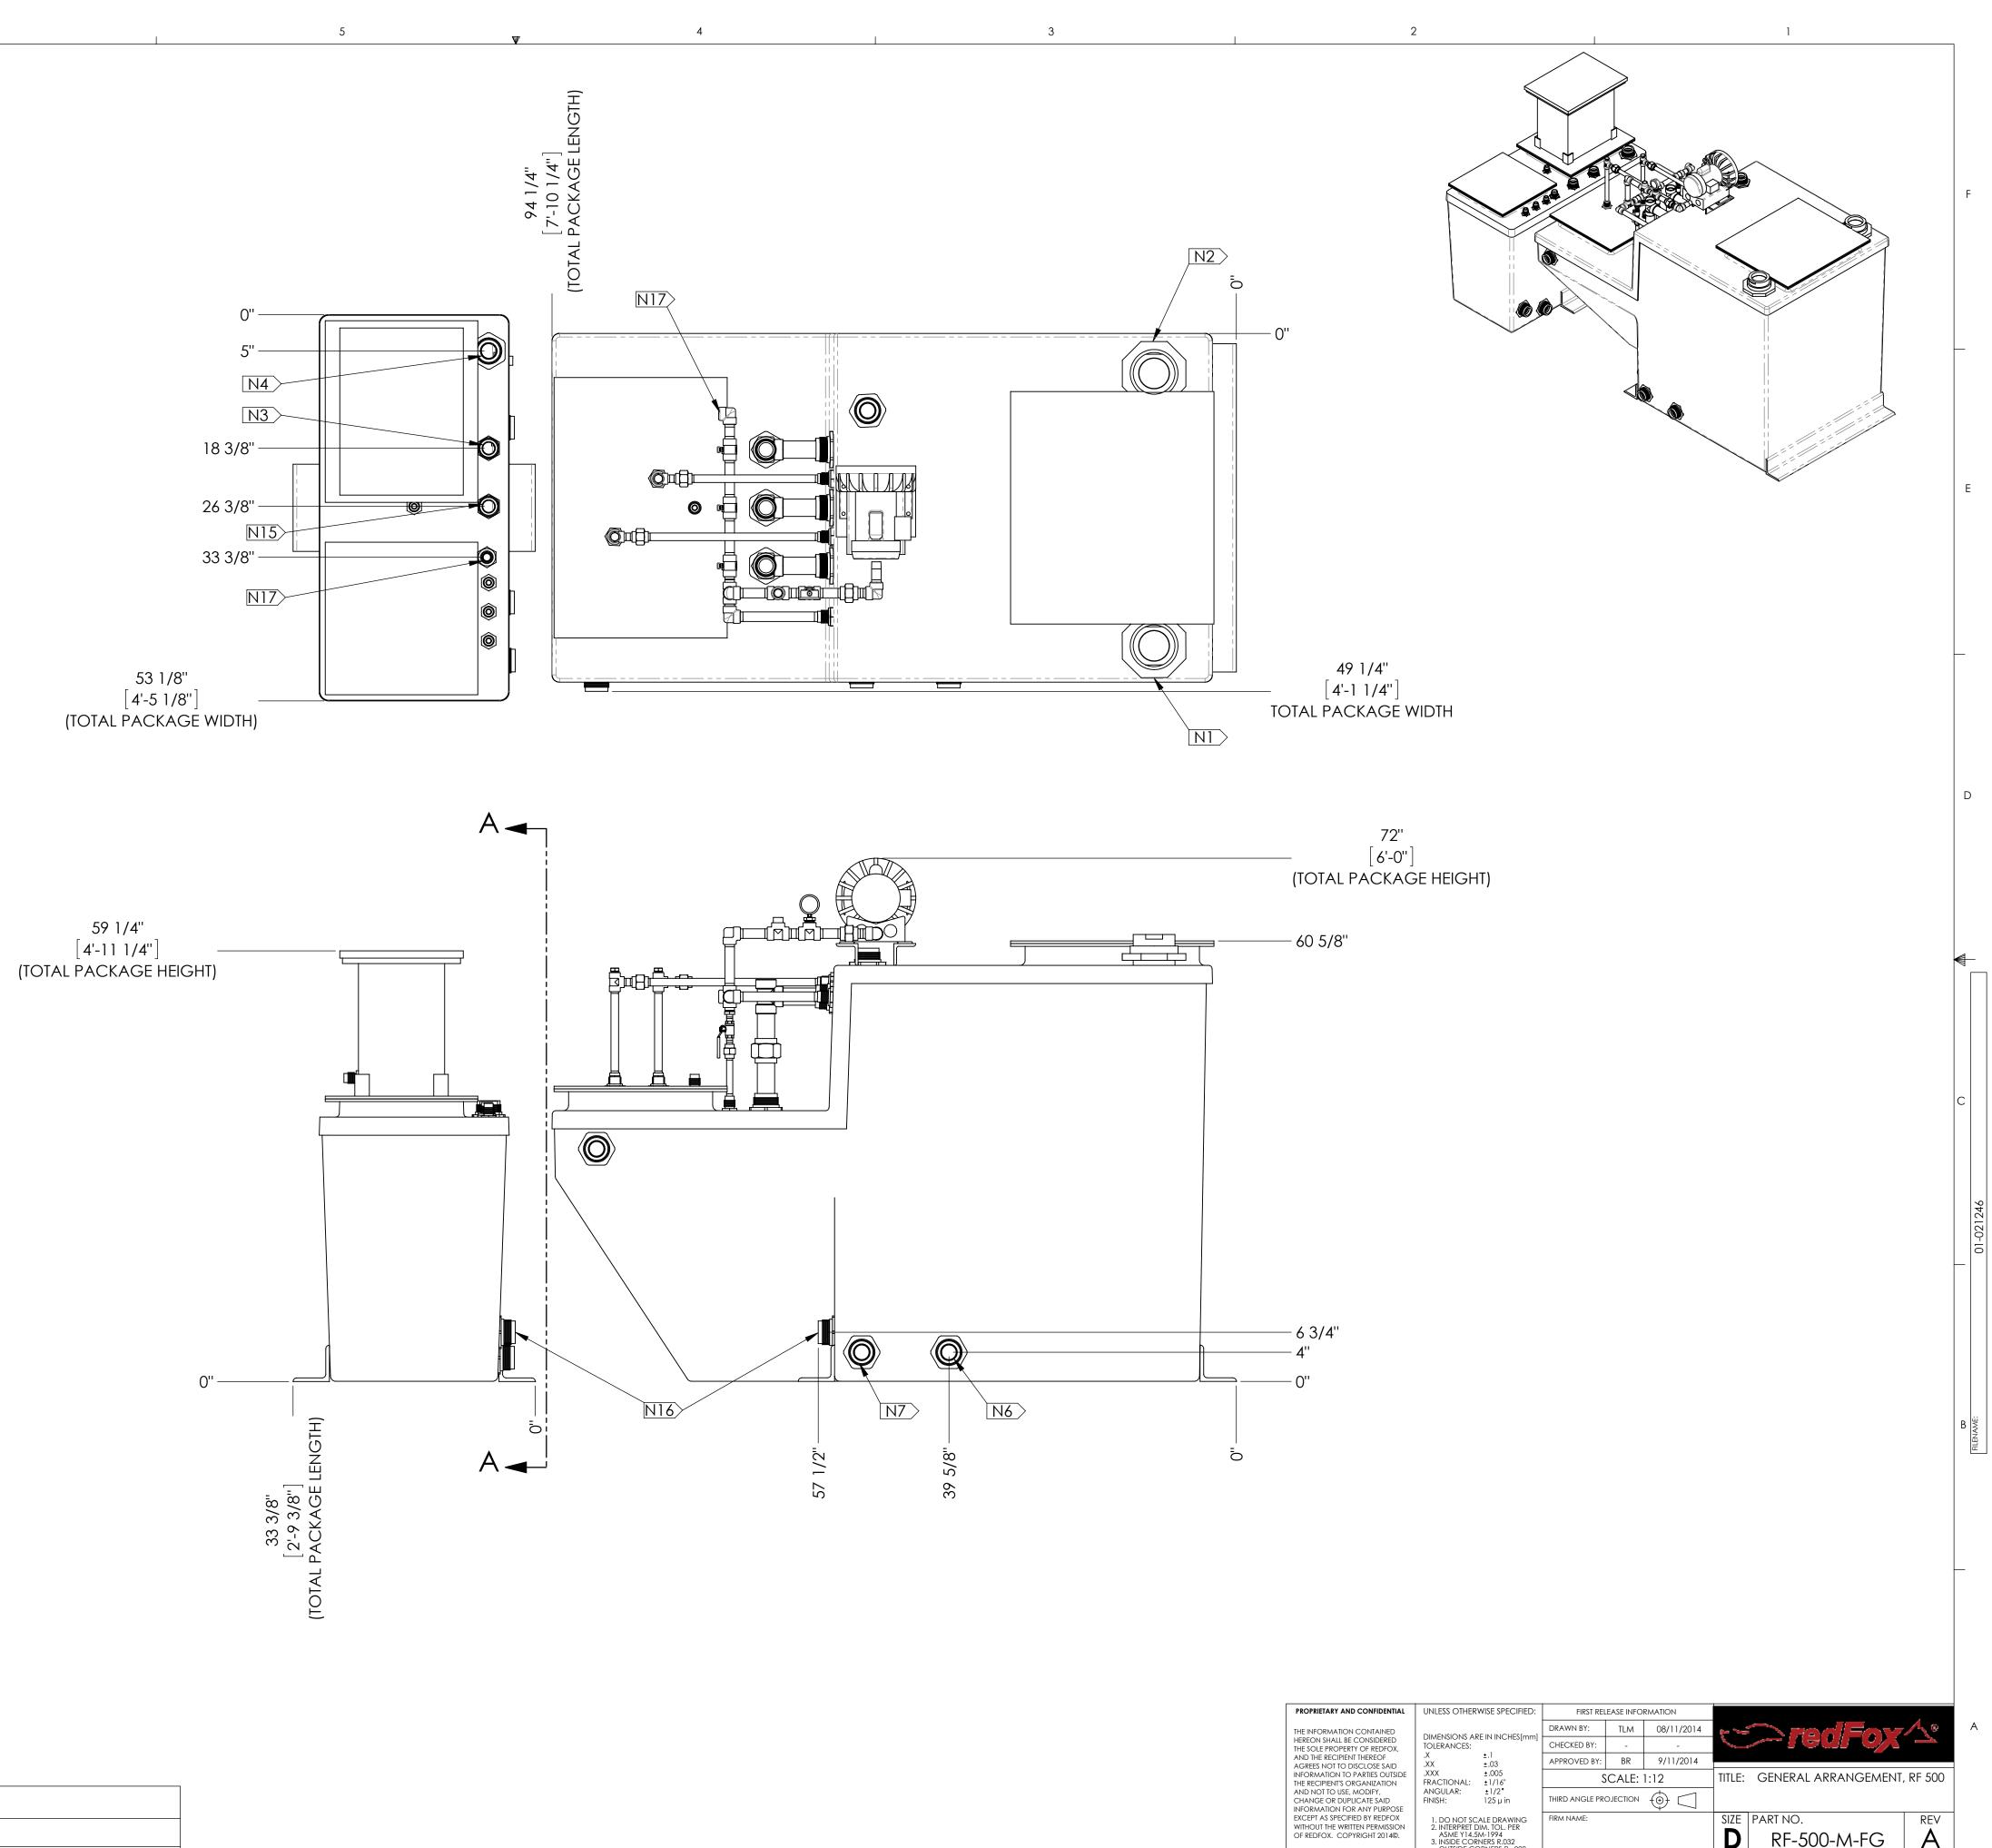

|      | 8 7                                                       |
|------|-----------------------------------------------------------|
|      | CONNECTION POINTS                                         |
| MARK | DESCRIPTION                                               |
| N1   | BLACKWATER INLET - 4'' 150# FNPT                          |
| N2   | AERATION CHAMBER VENT - 3'' 150# FNPT                     |
| N3   | CHLORINATION CHAMBER VENT - 1 1/2" 150# FNPT              |
| N4   | TREATED LIQUIDS PUMP DISCHARGE - 2" 150# FNPT             |
| N6   | AERATION CHAMBER DRAIN - 2'' 150# FNPT                    |
| N7   | CLARIFICATION CHAMBER DRAIN - 2" 150# FNPT                |
| N8   | MEDIA CHAMBER DRAIN - 2'' 150# FNPT                       |
| N9   | CHLORINATION CHAMBER DRAIN - 2" 150# FNPT                 |
| N15  | media chamber vent - 1 1/2'' 150# FNPT                    |
| N16  | AERATION CHAMBER/ MEDIA CHAMBER CROSSOVER - 2'' 150# FNPT |
| N17  | MEDIA CHAMBER AIR AGRITATION CLEANOUT - 1" 150# FNPT      |

ECX

8

D

С

3

2

1. DO NOT SCALE DRAWING 2. INTERPRET DIM. TOL. PER ASME Y14.5M-1994 3. INSIDE CORNERS R.032 OUTSIDE CORNERS R. 020 OR CHAM. 020 X 45°

FIRM NAME:

1

SIZE PART NO. **D** RF-500-M-FG **A** WEIGHT: 1619.01 lb SHEET 1 OF 1

REV